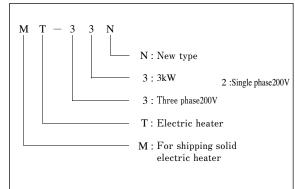

Convection heater MT series Form table

Purpose

goings of the person.

Can use the place with much vibration and place with many comings and

| Model  | Voltage(V) | Capacity(W) | Number<br>of phase | Length(L)mm | Width(W)mm | High(H)mm | Mounting<br>pitch(P)mm | Weight(kg) | Code No.  |
|--------|------------|-------------|--------------------|-------------|------------|-----------|------------------------|------------|-----------|
| MT-11  | 100        | 1           | Single phase       | 600         | 160        | 160       | 440                    | 4.6        | A27050001 |
| MT-12  | 100        | 2           | Single phase       | 800         | 160        | 160       | 640                    | 5.8        | A27050004 |
| MT-21  | 200        | 1           | Single phase       | 600         | 160        | 160       | 440                    | 4.6        | A27050002 |
| MT-22  | 200        | 2           | Single phase       | 800         | 160        | 160       | 640                    | 5.8        | A27050005 |
| MT-31  | 200        | 1           | Three phase        | 600         | 160        | 160       | 440                    | 4.5        | A27050003 |
| MT-32  | 200        | 2           | Three phase        | 800         | 160        | 160       | 640                    | 6.6        | A27050006 |
| MT-33N | 200        | 3           | Three phase        | 800         | 160        | 230       | 640                    | 9.5        | A27050013 |
| MT-35N | 200        | 5           | Three phase        | 890         | 280        | 250       | 700                    | 13.0       | A27050014 |