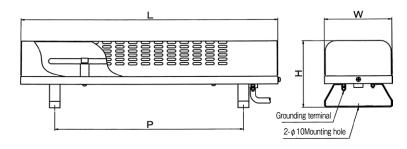

Convection heater MT series Form table

Purpose

goings of the person.

Can use the place with much vibration and place with many comings and

| Model  | Voltage(V) | Capacity(W) | Number<br>of phase | Length(L)mm | Width(W)mm | High(H)mm | Mounting<br>pitch(P)mm | Weight(kg) | Code No.  |
|--------|------------|-------------|--------------------|-------------|------------|-----------|------------------------|------------|-----------|
| MT-11  | 100        | 1           | Single phase       | 600         | 160        | 160       | 440                    | 4.6        | A27050001 |
| MT-12  | 100        | 2           | Single phase       | 800         | 160        | 160       | 640                    | 5.8        | A27050004 |
| MT-21  | 200        | 1           | Single phase       | 600         | 160        | 160       | 440                    | 4.6        | A27050002 |
| MT-22  | 200        | 2           | Single phase       | 800         | 160        | 160       | 640                    | 5.8        | A27050005 |
| MT-31  | 200        | 1           | Three phase        | 600         | 160        | 160       | 440                    | 4.5        | A27050003 |
| MT-32  | 200        | 2           | Three phase        | 800         | 160        | 160       | 640                    | 6.6        | A27050006 |
| MT-33N | 200        | 3           | Three phase        | 800         | 160        | 230       | 640                    | 9.5        | A27050013 |
| MT-35N | 200        | 5           | Three phase        | 890         | 280        | 250       | 700                    | 13.0       | A27050014 |