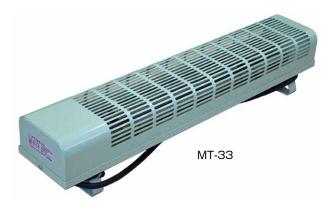

## Heater for heating in a ship, a vehicle, the factory

There is a heater in a steel sheet case. so It becomes the double insulation structure electrically. It is a type to heat the room by a convection on the average.

No heat irregularity, silently. It is a Clean heater.

Convection heater MT series Form table

Purpose

goings of the person.

Can use the place with much vibration and place with many comings and

| Model  | Voltage(V) | Capacity(W) | Number<br>of phase | Length(L)mm | Width(W)mm | High(H)mm | Mounting<br>pitch(P)mm | Weight(kg) | Code No.  |
|--------|------------|-------------|--------------------|-------------|------------|-----------|------------------------|------------|-----------|
| MT-11  | 100        | 1           | Single phase       | 600         | 160        | 160       | 440                    | 4.6        | A27050001 |
| MT-12  | 100        | 2           | Single phase       | 800         | 160        | 160       | 640                    | 5.8        | A27050004 |
| MT-21  | 200        | 1           | Single phase       | 600         | 160        | 160       | 440                    | 4.6        | A27050002 |
| MT-22  | 200        | 2           | Single phase       | 800         | 160        | 160       | 640                    | 5.8        | A27050005 |
| MT-31  | 200        | 1           | Three phase        | 600         | 160        | 160       | 440                    | 4.5        | A27050003 |
| MT-32  | 200        | 2           | Three phase        | 800         | 160        | 160       | 640                    | 6.6        | A27050006 |
| MT-33N | 200        | 3           | Three phase        | 800         | 160        | 230       | 640                    | 9.5        | A27050013 |
| MT-35N | 200        | 5           | Three phase        | 890         | 280        | 250       | 700                    | 13.0       | A27050014 |