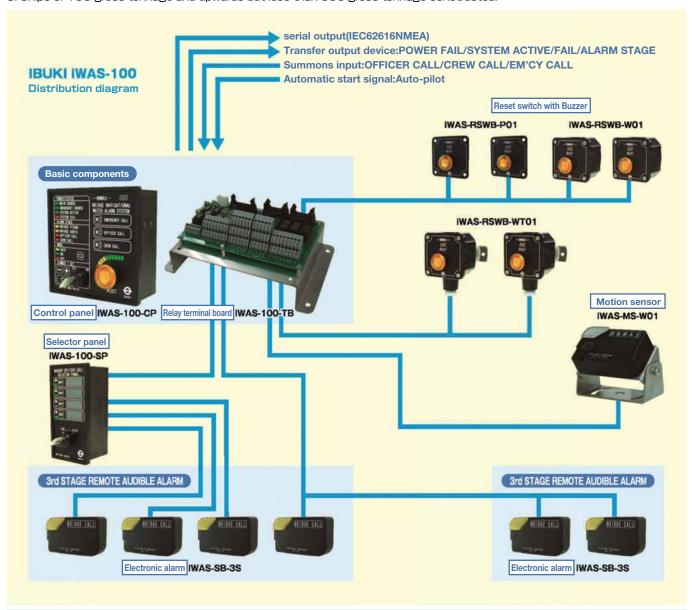

## Bridge Navigational Watch Alarm System (BNWAS) iWAS-100 Series Detail of Devices

## Basic components

Control Panel iWAS-100-CP

| Power Source        | Main AC100~220V 1φ                                |                     |
|---------------------|---------------------------------------------------|---------------------|
|                     | EM'cy                                             | DC24V               |
| Consumption         |                                                   | Max 30VA            |
| Buzzer              |                                                   | Max 30Pcs           |
| Dimension/Mass      | Control panel                                     | W144×H144×D65 0.5kg |
| Dilliciisioii/ Mass | RY Terminal board                                 | W240×H100×D150 2 kg |
| Connection cable    | 5m                                                |                     |
| Code No.            | lwas-100-CP : A210000008 lwas-100-TB : A210000009 |                     |

Selector Panel iWAS-100-SP

| Power Source     | DC24V         |
|------------------|---------------|
| Line select      | 4Lines        |
| Dimension        | W72×H144×D65  |
| Mass             | 0.3kg         |
| Connection cable | 1m (Attached) |
| Code No.         | A210000010    |

Electronic Buzzer iWAS-SB-3S

| Power Source     | DC24V 0.04A   |
|------------------|---------------|
| Sound level      | 85dB / Over1m |
| Protection grade | IP2X          |
| Dimension        | W90×H55×D30   |
| Mass             | 0.1kg         |
| Code No.         | A210000012    |

Reset Switch with buzzer (Panel Mount) iWAS-RSWB-P01

| Power Source     | DC24V 0.04A   |
|------------------|---------------|
| Sound level      | 83dB / Over1m |
| Protection grade | IP22          |
| Dimension        | W82×H82×D77   |
| Mass             | 0.1kg         |
| Code No.         | A210000013    |

Reset Switch with buzzer (Wall Mount Water Proof) iWAS-RSWB-WT01

| Power Source     | DC24V 0.04A    |
|------------------|----------------|
| Sound level      | 83dB / Over1m  |
| Protection grade | IP56           |
| Dimension        | W120×H111×D100 |
| Mass             | 0.5kg          |
| Code No.         | A210000015     |

Reset Switch with buzzer (Wall Mount) iWAS-RSWB-W01

| Power Source     | DC24V 0.04A   |
|------------------|---------------|
| Sound level      | 83dB / Over1m |
| Protection grade | IP22          |
| Dimension        | W82×H82×D84   |
| Mass             | 0.5kg         |
| Code No.         | A210000014    |
|                  |               |

Motion sensor iWAS-MS-W01

| Power Source     | DC24V 0.02A  |  |
|------------------|--------------|--|
| Range            | MAX 5m       |  |
| Protection grade | IP2X         |  |
| Dimension        | W100×H55×D85 |  |
| Mass             | 0.5kg        |  |
| Code No.         | A210000016   |  |