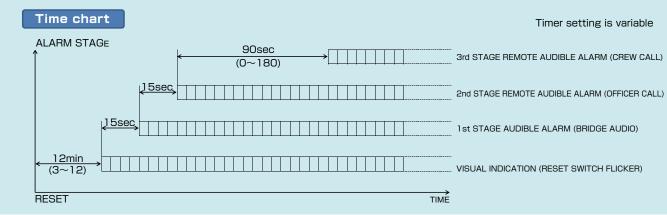

## **Watch Alarm System**

## **BRIDGE NAVIGATIONAL WATCH ALARM SYSTEM (BNWAS)**

The regulation will be approved as the revision of SOLAS on November 2008. The below vessel are applied.

- 1. Ships of 150gross tonnage and upwards and passenger ships irrespective of size constructed.
- 2. Passenger ships irrespective of size constructed.
- 3. Ships of 3,000 gross tonnage and upwards constructed .
- 4. Ships of 500 gross tonnage and upwards but less than 3,000 gross tonnage constructed.
- 5. Ships of 150 gross tonnage and upwards but less than 500 gross tonnage constructed.