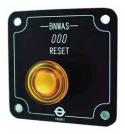

Reset Switch with buzzer (Panel Mount) iWAS-RSWB-P01

| Power Source     | DC24V 0.04A   |
|------------------|---------------|
| Sound level      | 83dB / Over1m |
| Protection grade | IP22          |
| Dimension        | W82×H82×D77   |
| Mass             | 0.1kg         |
| Code No.         | A210000013    |