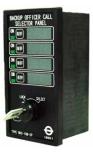

Selector Panel iWAS-100-SP

| Power Source     | DC24V         |
|------------------|---------------|
| Line select      | 4Lines        |
| Dimension        | W72×H144×D65  |
| Mass             | 0.3kg         |
| Connection cable | 1m (Attached) |
| Code No.         | A210000010    |