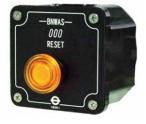

Reset Switch with buzzer (Panel Mount) iWAS-RSWB-P01

| Power Source     | DC24V 0.04A   |
|------------------|---------------|
| Sound level      | 83dB / Over1m |
| Protection grade | IP22          |
| Dimension        | W82×H82×D77   |
| Mass             | 0.1kg         |
| Code No.         | A210000013    |