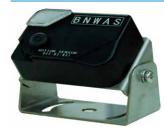

Motion sensor iWAS-MS-W01

| Power Source     | DC24V 0.02A  |  |
|------------------|--------------|--|
| Range            | MAX 5m       |  |
| Protection grade | IP2X         |  |
| Dimension        | W100×H55×D85 |  |
| Mass             | 0.5kg        |  |
| Code No.         | A210000016   |  |