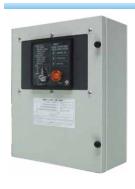

## Basic components

Control Panel iWAS-100-CP

| Power Source        | Main AC100~220V 1φ                                |                     |
|---------------------|---------------------------------------------------|---------------------|
|                     | EM'cy                                             | DC24V               |
| Consumption         |                                                   | Max 30VA            |
| Buzzer              |                                                   | Max 30Pcs           |
| Dimension/Mass      | Control panel                                     | W144×H144×D65 0.5kg |
| Dilliciisioii/ Mass | RY Terminal board                                 | W240×H100×D150 2 kg |
| Connection cable    | 5m                                                |                     |
| Code No.            | lwas-100-CP : A210000008 lwas-100-TB : A210000009 |                     |