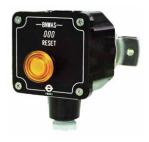

Reset Switch with buzzer (Wall Mount Water Proof) iWAS-RSWB-WT01

| Power Source     | DC24V 0.04A    |
|------------------|----------------|
| Sound level      | 83dB / Over1m  |
| Protection grade | IP56           |
| Dimension        | W120×H111×D100 |
| Mass             | 0.5kg          |
| Code No.         | A210000015     |