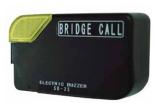

Electronic Buzzer iWAS-SB-3S

| Power Source     | DC24V 0.04A   |
|------------------|---------------|
| Sound level      | 85dB / Over1m |
| Protection grade | IP2X          |
| Dimension        | W90×H55×D30   |
| Mass             | 0.1kg         |
| Code No.         | A210000012    |