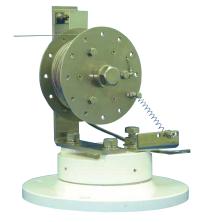

ircuits(Auto&Test)                                                         |  |
| Detection time          | Arbitrary setting is possible                                                                               |  |
| Reset function          | Available                                                                                                   |  |
| Board side indication   | power indicator (DC24V White)<br>Warning indicator (DC24V Red)<br>Photoelectric indicator(DC24V Yellow)3pcs |  |
| Alarm                   | Buzzer(DC24V)                                                                                               |  |
| The outside output      | Make contacts                                                                                               |  |



Floodlight



PKC-1

**PKO-1** 

# System constitution example



Using the outside output of the control panel, It can link it with various apparatuses. (e.x.)

- This gives a warning at another division. Set the signal lamp
- Illumination of the division entrance turn on automatically
- It can take out a siren sound and a warning sound by using
- It start the automatic recording (monitoring systems)
- Autolock of division

| Name          | Model    | Code No. |
|---------------|----------|----------|
| Main body     | PK0-1    | 8000     |
| Wire(30m)     | WR30     | 8000-17  |
| Control panel | PKC-1    | 8000-9   |
| Joint box     | STH-06-A | 8000-81  |
| Guide stay    | PKG-1    | 8000-14  |

## Hull setting example