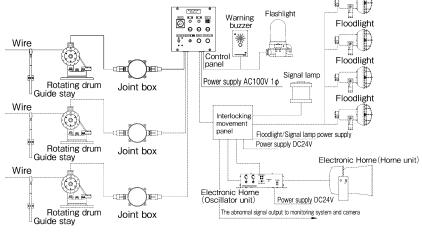

# System constitution example

Using the outside output of the control panel, It can link it with various apparatuses. (e.x.)

- This gives a warning at another division. Set the signal lamp
- Illumination of the division entrance turn on automatically
- It can take out a siren sound and a warning sound by using
- It start the automatic recording (monitoring systems)
- Autolock of division