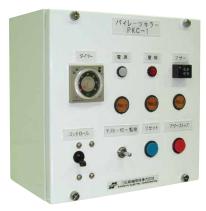

#### PKO-1 (Body) PKC-1 (Control panel)

#### **Control panel specifications**

| Input voltage           | AC100V 1φ 50/60Hz                                                                                           |  |
|-------------------------|-------------------------------------------------------------------------------------------------------------|--|
| Input current           | Under 0.5A                                                                                                  |  |
| <b>Detection method</b> | ON-OFF with the photoelectric switch                                                                        |  |
| Circuit                 | Three points of switches 2 line circuits(Auto&Test)                                                         |  |
| Detection time          | Arbitrary setting is possible                                                                               |  |
| Reset function          | Available                                                                                                   |  |
| Board side indication   | power indicator (DC24V White)<br>Warning indicator (DC24V Red)<br>Photoelectric indicator(DC24V Yellow)3pcs |  |
| Alarm                   | Buzzer(DC24V)                                                                                               |  |
| The outside output      | Make contacts                                                                                               |  |