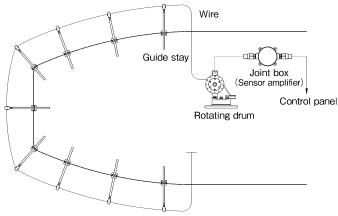

|  |



Floodlight



PKC-1

**PKO-1** 

# System constitution example



Using the outside output of the control panel, It can link it with various apparatuses. (e.x.)

- This gives a warning at another division. Set the signal lamp
- Illumination of the division entrance turn on automatically
- It can take out a siren sound and a warning sound by using
- It start the automatic recording (monitoring systems)
- Autolock of division

| Name          | Model    | Code No. |
|---------------|----------|----------|
| Main body     | PK0-1    | 8000     |
| Wire(30m)     | WR30     | 8000-17  |
| Control panel | PKC-1    | 8000-9   |
| Joint box     | STH-06-A | 8000-81  |
| Guide stay    | PKG-1    | 8000-14  |

## Hull setting example