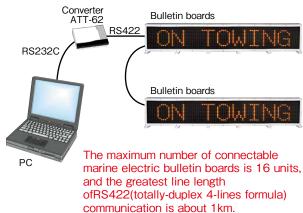

## **ELECTRIC BULLETIN BOARDS**

- Text communications to other ships or to shore become possible by installing this equipment outboard (on the deck).
- Can type the control characters by PC
- Message drafting and editing can be done thought the PC. A variety of expressions are possible thought the use of different colors, scrolling, flashing, reversing, and stressing of displayed letters. Arbitrary setting of scroll speed and flashing speed is also possible.
- A maximum track length is approximately 1km
- The indicating element adopts high brightness LED and is longer life
- The size of one character is a 480mm.320mm for overboard.128mm.96mm for inboard
- Be written by Japanese or English