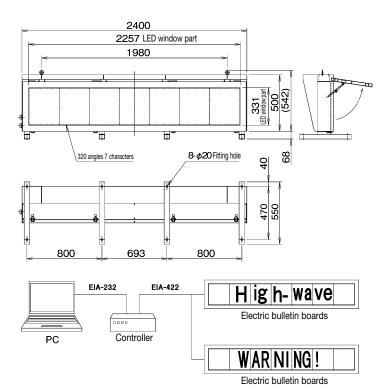

## **ELECTRIC BULLETIN BOARDS**

- Text communications to other ships or to shore become possible by installing this equipment outboard (on the deck).
- Can type the control characters by PC
- Message drafting and editing can be done thought the PC. A variety of expressions are possible thought the use of different colors, scrolling, flashing, reversing, and stressing of displayed letters. Arbitrary setting of scroll speed and flashing speed is also possible.
- A maximum track length is approximately 1km
- The indicating element adopts high brightness LED and is longer life
- The size of one character is a 480mm.320mm for overboard.128mm.96mm for inboard
- Be written by Japanese or English

## Basic Specifications of Marine Electric Bulletin Boards One character 320mm square

|                              | •                                                               |
|------------------------------|-----------------------------------------------------------------|
| Model                        | QM320-107WT                                                     |
| No. of displayed letters     | 7 letters per line                                              |
| Display languages            | Japanese an English                                             |
| 1 character display size     | 320×320mm                                                       |
| 1 character display dot      | 16×16(256Dot)                                                   |
| Dot size                     | <i>φ</i> 5mm                                                    |
| Dot pitch                    | 20mm                                                            |
| Color of display elements    | Red, green, and 2-color mixture(orange)                         |
| Brightness half price corner | Horizontally red green 100 angle<br>Vertical red,green 30 angle |
| Lighting formula             | 1/8duty-dynamic lighting method(lighting time: 1 ms max.)       |
| Power                        | AC220V 60Hz                                                     |
| Use temperature, temperature | -10~50°C 90%RH Under<br>Thing without the dew condensation      |