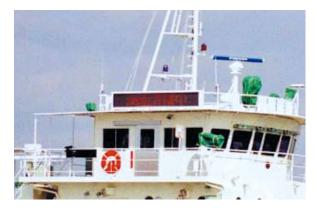

## **ELECTRIC BULLETIN BOARDS**

- Text communications to other ships or to shore become possible by installing this equipment outboard (on the deck).
- Can type the control characters by PC
- Message drafting and editing can be done thought the PC. A variety of expressions are possible thought the use of different colors, scrolling, flashing, reversing, and stressing of displayed letters. Arbitrary setting of scroll speed and flashing speed is also possible.
- A maximum track length is approximately 1km
- The indicating element adopts high brightness LED and is longer life
- The size of one character is a 480mm.320mm for overboard.128mm.96mm for inboard
- Be written by Japanese or English