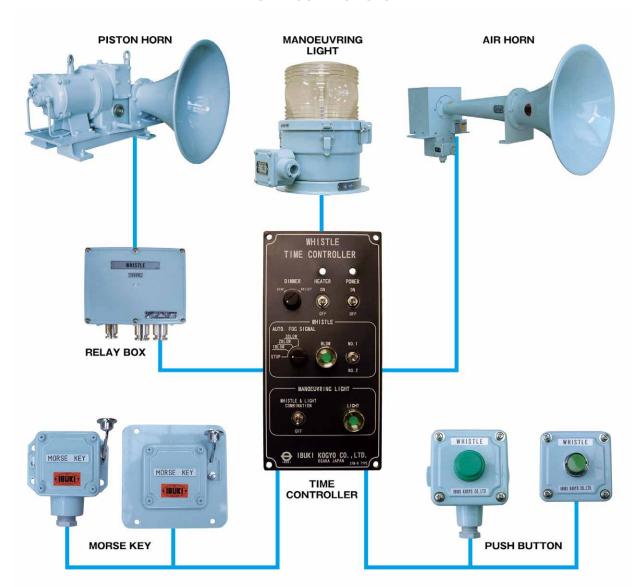

## WHISTLE CONTROL SYSTEM

## Time Control STM series

STM series time controller gives the fog signal automatically according to the International Regulations for Preventing Collisions at Sea 1972 (COLREGS) Rule 35.

Variant contacts and in / output are available as the general emergency alarm signal, the terminal for external contacts and other interface on request. The standard configuration is shown below. The time controller is generally installed in the bridge console. It is available the control switch such as auto fog signal, whistle free blow, heater and maneuvering light. Push button switch and Morse key are installed on both wings and bridge for manual operation to response to the abnormal situations. Time controller is immune against electrical noise.

Variant models are available for power supply voltage, flush mount, wall mount and console mount for specific needs.